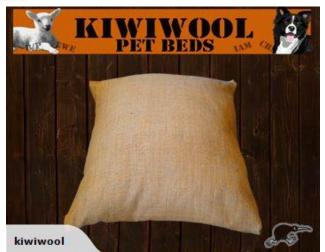

## **Pet-Beds made with JUTE**

Kiwi Wool Pet Beds sold in New Zealand have:

Outer - double layer of 18oz JUTE Inner - 130 mm thick wool batting Dimention - 80 cm x 90 cm 130 mm.

These 18 oz jute/wool pet beds are made with safe, natural, hard wearing fibres. Made in Hawke's Bay New Zealand. Seller claims that 'this wonderful soft Kiwi Wool Pet Bed will keep your pet warm in winter and cool in summer. The unique properties create a micro climate for your pet, keeping his body temperature stable and bed dry and well ventilated

to aid circulation and healing and help prevent and alleviate the symptoms of rheumatism & arthritis'. [Ref: http://www.trademe.co.nz/pets-animals/dogs/beds-baskets/auction-1014904615.htm]