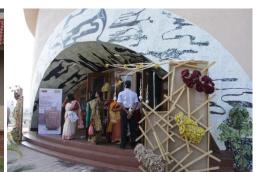

## **National Seminar of Jute Diversification**

National Seminar of Jute Diversification was inaugurated by Shri Santosh Kumar Gangwar, Hon'ble Union Minister of State Textiles (Independent Charge), and Shri Babul Supriya, Hon'ble Union Minister of State for Urban Development, Hon'ble Members of Parliament Shri Sukhendu Sekhar Roy and Shri Kamaksha Prasad Tasa, Secretary (Textiles), Ms. Rashmi Varma, Joint Secretary (Jute), Shri A. Madhukumar Reddy, Jute Commissioner Dr. S. Gupta and other dignitaries at Rabindrathirtha, New Town, Rajarhat, Kolkata on 19<sup>th</sup> February, 2016.National Seminar of Jute Diversification was inaugurated by Shri Santosh Kumar Gangwar, Hon'ble Union Minister of State Textiles (Independent Charge), and Shri Babul Supriya, Hon'ble Union Minister of State Textiles (Independent Charge), and Shri Babul Supriya, Hon'ble Union Minister of State Textiles (Independent Charge), and Shri Babul Supriya, Hon'ble Union Minister of State Textiles (Independent Charge), and Shri Babul Supriya, Hon'ble Union Minister of State Textiles (Independent Charge), and Shri Babul Supriya, Hon'ble Union Minister of State Textiles (Independent Charge), and Shri Babul Supriya, Hon'ble Union Minister of State Textiles (Independent Charge), and Shri Babul Supriya, Hon'ble Union Minister of State for Urban Development, Hon'ble Members of Parliament Shri Sukhendu Sekhar Roy and Shri Kamaksha Prasad Tasa, Secretary (Textiles), Ms. Rashmi Varma, Joint Secretary (Jute), Shri A. Madhukumar Reddy, Jute Commissioner Dr. S. Gupta and other dignitaries at Rabindrathirtha, New Town, Rajarhat, Kolkata on 19<sup>th</sup> February, 2016.