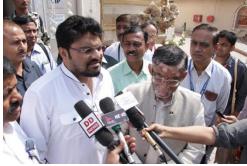

## **National Seminar of Jute Diversification**

National Seminar of Jute Diversification was inaugurated by Shri Santosh Kumar Gangwar, Hon'ble Union Minister of State Textiles (Independent Charge), and Shri Babul Supriya, Hon'ble Union Minister of State for Urban Development, Hon'ble Members of Parliament Shri Sukhendu Sekhar Roy and Shri Kamaksha Prasad Tasa, Secretary (Textiles), Ms. Rashmi Varma, Joint Secretary (Jute), Shri A. Madhukumar Reddy, Jute Commissioner Dr. S. Gupta and other dignitaries at Rabindrathirtha, New Town, Rajarhat, Kolkata on 19<sup>th</sup> February, 2016.National Seminar of Jute Diversification was inaugurated by Shri Santosh Kumar Gangwar, Hon'ble Union Minister of State Textiles (Independent Charge), and Shri Babul Supriya, Hon'ble Union Minister of State Textiles (Independent Charge), and Shri Babul Supriya, Hon'ble Union Minister of State Textiles (Independent Charge), and Shri Babul Supriya, Hon'ble Union Minister of State Textiles (Independent Charge), and Shri Babul Supriya, Hon'ble Union Minister of State Textiles (Independent Charge), and Shri Babul Supriya, Hon'ble Union Minister of State Textiles (Independent Charge), and Shri Babul Supriya, Hon'ble Union Minister of State Textiles (Independent Charge), and Shri Babul Supriya, Hon'ble Union Minister of State for Urban Development, Hon'ble Members of Parliament Shri Sukhendu Sekhar Roy and Shri Kamaksha Prasad Tasa, Secretary (Textiles), Ms. Rashmi Varma, Joint Secretary (Jute), Shri A. Madhukumar Reddy, Jute Commissioner Dr. S. Gupta and other dignitaries at Rabindrathirtha, New Town, Rajarhat, Kolkata on 19<sup>th</sup> February, 2016.