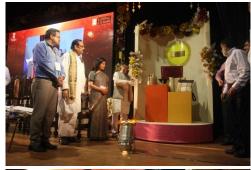

## **National Seminar of Jute Diversification**

National Seminar of Jute Diversification was inaugurated by Shri Santosh Kumar Gangwar, Hon'ble Union Minister of State Textiles (Independent Charge), and Shri Babul Supriya, Hon'ble Union Minister of State for Urban Development, Hon'ble Members of Parliament Shri Sukhendu Sekhar Roy and Shri Kamaksha Prasad Tasa, Secretary (Textiles), Ms. Rashmi Varma, Joint Secretary (Jute), Shri A. Madhukumar Reddy, Jute Commissioner Dr. S. Gupta and other dignitaries at Rabindrathirtha, New Town, Rajarhat, Kolkata on 19<sup>th</sup> February, 2016.National Seminar of Jute Diversification was inaugurated by Shri Santosh Kumar Gangwar, Hon'ble Union Minister of State Textiles (Independent Charge), and Shri Babul Supriya, Hon'ble Union Minister of State Textiles (Independent Charge), and Shri Babul Supriya, Hon'ble Union Minister of State Textiles (Independent Charge), and Shri Babul Supriya, Hon'ble Union Minister of State Textiles (Independent Charge), and Shri Babul Supriya, Hon'ble Union Minister of State Textiles (Independent Charge), and Shri Babul Supriya, Hon'ble Union Minister of State Textiles (Independent Charge), and Shri Babul Supriya, Hon'ble Union Minister of State Textiles (Independent Charge), and Shri Babul Supriya, Hon'ble Union Minister of State for Urban Development, Hon'ble Members of Parliament Shri Sukhendu Sekhar Roy and Shri Kamaksha Prasad Tasa, Secretary (Textiles), Ms. Rashmi Varma, Joint Secretary (Jute), Shri A. Madhukumar Reddy, Jute Commissioner Dr. S. Gupta and other dignitaries at Rabindrathirtha, New Town, Rajarhat, Kolkata on 19<sup>th</sup> February, 2016.