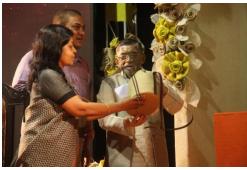

## **National Seminar of Jute Diversification**

National Seminar of Jute Diversification was inaugurated by Shri Santosh Kumar Gangwar, Hon'ble Union Minister of State Textiles (Independent Charge), and Shri Babul Supriya, Hon'ble Union Minister of State for Urban Development, Hon'ble Members of Parliament Shri Sukhendu Sekhar Roy and Shri Kamaksha Prasad Tasa, Secretary (Textiles), Ms. Rashmi Varma, Joint Secretary (Jute), Shri A. Madhukumar Reddy, Jute Commissioner Dr. S. Gupta and other dignitaries at Rabindrathirtha, New Town, Rajarhat, Kolkata on 19<sup>th</sup> February, 2016.National Seminar of Jute Diversification was inaugurated by Shri Santosh Kumar Gangwar, Hon'ble Union Minister of State Textiles (Independent Charge), and Shri Babul Supriya, Hon'ble Union Minister of State Textiles (Independent Charge), and Shri Babul Supriya, Hon'ble Union Minister of State Textiles (Independent Charge), and Shri Babul Supriya, Hon'ble Union Minister of State Textiles (Independent Charge), and Shri Babul Supriya, Hon'ble Union Minister of State Textiles (Independent Charge), and Shri Babul Supriya, Hon'ble Union Minister of State Textiles (Independent Charge), and Shri Babul Supriya, Hon'ble Union Minister of State Textiles (Independent Charge), and Shri Babul Supriya, Hon'ble Union Minister of State for Urban Development, Hon'ble Members of Parliament Shri Sukhendu Sekhar Roy and Shri Kamaksha Prasad Tasa, Secretary (Textiles), Ms. Rashmi Varma, Joint Secretary (Jute), Shri A. Madhukumar Reddy, Jute Commissioner Dr. S. Gupta and other dignitaries at Rabindrathirtha, New Town, Rajarhat, Kolkata on 19<sup>th</sup> February, 2016.