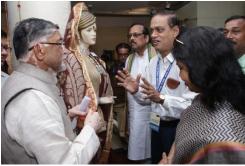

## **National Seminar of Jute Diversification**

National Seminar of Jute Diversification was inaugurated by Shri Santosh Kumar Gangwar, Hon'ble Union Minister of State Textiles (Independent Charge), and Shri Babul Supriya, Hon'ble Union Minister of State for Urban Development, Hon'ble Members of Parliament Shri Sukhendu Sekhar Roy and Shri Kamaksha Prasad Tasa, Secretary (Textiles), Ms. Rashmi Varma, Joint Secretary (Jute), Shri A. Madhukumar Reddy, Jute Commissioner Dr. S. Gupta and other dignitaries at Rabindrathirtha, New Town, Rajarhat, Kolkata on 19<sup>th</sup> February, 2016.National Seminar of Jute Diversification was inaugurated by Shri Santosh Kumar Gangwar, Hon'ble Union Minister of State Textiles (Independent Charge), and Shri Babul Supriya, Hon'ble Union Minister of State Textiles (Independent Charge), and Shri Babul Supriya, Hon'ble Union Minister of State Textiles (Independent Charge), and Shri Babul Supriya, Hon'ble Union Minister of State Textiles (Independent Charge), and Shri Babul Supriya, Hon'ble Union Minister of State Textiles (Independent Charge), and Shri Babul Supriya, Hon'ble Union Minister of State Textiles (Independent Charge), and Shri Babul Supriya, Hon'ble Union Minister of State Textiles (Independent Charge), and Shri Babul Supriya, Hon'ble Union Minister of State for Urban Development, Hon'ble Members of Parliament Shri Sukhendu Sekhar Roy and Shri Kamaksha Prasad Tasa, Secretary (Textiles), Ms. Rashmi Varma, Joint Secretary (Jute), Shri A. Madhukumar Reddy, Jute Commissioner Dr. S. Gupta and other dignitaries at Rabindrathirtha, New Town, Rajarhat, Kolkata on 19<sup>th</sup> February, 2016.