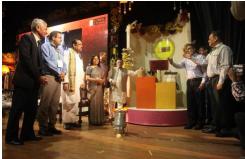

## **National Seminar of Jute Diversification**

National Seminar of Jute Diversification was inaugurated by Shri Santosh Kumar Gangwar, Hon'ble Union Minister of State Textiles (Independent Charge), and Shri Babul Supriya, Hon'ble Union Minister of State for Urban Development, Hon'ble Members of Parliament Shri Sukhendu Sekhar Roy and Shri Kamaksha Prasad Tasa, Secretary (Textiles), Ms. Rashmi Varma, Joint Secretary (Jute), Shri A. Madhukumar Reddy, Jute Commissioner Dr. S. Gupta and other dignitaries at Rabindrathirtha, New Town, Rajarhat, Kolkata on 19<sup>th</sup> February, 2016.National Seminar of Jute Diversification was inaugurated by Shri Santosh Kumar Gangwar, Hon'ble Union Minister of State Textiles (Independent Charge), and Shri Babul Supriya, Hon'ble Union Minister of State Textiles (Independent Charge), and Shri Babul Supriya, Hon'ble Union Minister of State Textiles (Independent Charge), and Shri Babul Supriya, Hon'ble Union Minister of State Textiles (Independent Charge), and Shri Babul Supriya, Hon'ble Union Minister of State Textiles (Independent Charge), and Shri Babul Supriya, Hon'ble Union Minister of State Textiles (Independent Charge), and Shri Babul Supriya, Hon'ble Union Minister of State Textiles (Independent Charge), and Shri Babul Supriya, Hon'ble Union Minister of State for Urban Development, Hon'ble Members of Parliament Shri Sukhendu Sekhar Roy and Shri Kamaksha Prasad Tasa, Secretary (Textiles), Ms. Rashmi Varma, Joint Secretary (Jute), Shri A. Madhukumar Reddy, Jute Commissioner Dr. S. Gupta and other dignitaries at Rabindrathirtha, New Town, Rajarhat, Kolkata on 19<sup>th</sup> February, 2016.