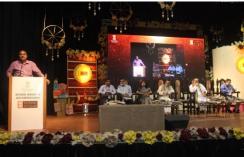

## **National Seminar of Jute Diversification**

National Seminar of Jute Diversification was inaugurated by Shri Santosh Kumar Gangwar, Hon'ble Union Minister of State Textiles (Independent Charge), and Shri Babul Supriya, Hon'ble Union Minister of State for Urban Development, Hon'ble Members of Parliament Shri Sukhendu Sekhar Roy and Shri Kamaksha Prasad Tasa, Secretary (Textiles), Ms. Rashmi Varma, Joint Secretary (Jute), Shri A. Madhukumar Reddy, Jute Commissioner Dr. S. Gupta and other dignitaries at Rabindrathirtha, New Town, Rajarhat, Kolkata on 19<sup>th</sup> February, 2016.National Seminar of Jute Diversification was inaugurated by Shri Santosh Kumar Gangwar, Hon'ble Union Minister of State Textiles (Independent Charge), and Shri Babul Supriya, Hon'ble Union Minister of State Textiles (Independent Charge), and Shri Babul Supriya, Hon'ble Union Minister of State Textiles (Independent Charge), and Shri Babul Supriya, Hon'ble Union Minister of State Textiles (Independent Charge), and Shri Babul Supriya, Hon'ble Union Minister of State Textiles (Independent Charge), and Shri Babul Supriya, Hon'ble Union Minister of State Textiles (Independent Charge), and Shri Babul Supriya, Hon'ble Union Minister of State Textiles (Independent Charge), and Shri Babul Supriya, Hon'ble Union Minister of State for Urban Development, Hon'ble Members of Parliament Shri Sukhendu Sekhar Roy and Shri Kamaksha Prasad Tasa, Secretary (Textiles), Ms. Rashmi Varma, Joint Secretary (Jute), Shri A. Madhukumar Reddy, Jute Commissioner Dr. S. Gupta and other dignitaries at Rabindrathirtha, New Town, Rajarhat, Kolkata on 19<sup>th</sup> February, 2016.