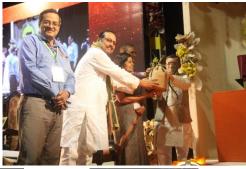

## **National Seminar of Jute Diversification**

National Seminar of Jute Diversification was inaugurated by Shri Santosh Kumar Gangwar, Hon'ble Union Minister of State Textiles (Independent Charge), and Shri Babul Supriya, Hon'ble Union Minister of State for Urban Development, Hon'ble Members of Parliament Shri Sukhendu Sekhar Roy and Shri Kamaksha Prasad Tasa, Secretary (Textiles), Ms. Rashmi Varma, Joint Secretary (Jute), Shri A. Madhukumar Reddy, Jute Commissioner Dr. S. Gupta and other dignitaries at Rabindrathirtha, New Town, Rajarhat, Kolkata on 19<sup>th</sup> February, 2016.National Seminar of Jute Diversification was inaugurated by Shri Santosh Kumar Gangwar, Hon'ble Union Minister of State Textiles (Independent Charge), and Shri Babul Supriya, Hon'ble Union Minister of State Textiles (Independent Charge), and Shri Babul Supriya, Hon'ble Union Minister of State Textiles (Independent Charge), and Shri Babul Supriya, Hon'ble Union Minister of State Textiles (Independent Charge), and Shri Babul Supriya, Hon'ble Union Minister of State Textiles (Independent Charge), and Shri Babul Supriya, Hon'ble Union Minister of State Textiles (Independent Charge), and Shri Babul Supriya, Hon'ble Union Minister of State Textiles (Independent Charge), and Shri Babul Supriya, Hon'ble Union Minister of State for Urban Development, Hon'ble Members of Parliament Shri Sukhendu Sekhar Roy and Shri Kamaksha Prasad Tasa, Secretary (Textiles), Ms. Rashmi Varma, Joint Secretary (Jute), Shri A. Madhukumar Reddy, Jute Commissioner Dr. S. Gupta and other dignitaries at Rabindrathirtha, New Town, Rajarhat, Kolkata on 19<sup>th</sup> February, 2016.