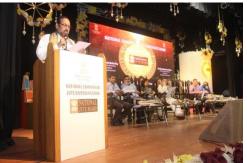

## **National Seminar of Jute Diversification**

National Seminar of Jute Diversification was inaugurated by Shri Santosh Kumar Gangwar, Hon'ble Union Minister of State Textiles (Independent Charge), and Shri Babul Supriya, Hon'ble Union Minister of State for Urban Development, Hon'ble Members of Parliament Shri Sukhendu Sekhar Roy and Shri Kamaksha Prasad Tasa, Secretary (Textiles), Ms. Rashmi Varma, Joint Secretary (Jute), Shri A. Madhukumar Reddy, Jute Commissioner Dr. S. Gupta and other dignitaries at Rabindrathirtha, New Town, Rajarhat, Kolkata on 19<sup>th</sup> February, 2016.National Seminar of Jute Diversification was inaugurated by Shri Santosh Kumar Gangwar, Hon'ble Union Minister of State Textiles (Independent Charge), and Shri Babul Supriya, Hon'ble Union Minister of State Textiles (Independent Charge), and Shri Babul Supriya, Hon'ble Union Minister of State Textiles (Independent Charge), and Shri Babul Supriya, Hon'ble Union Minister of State Textiles (Independent Charge), and Shri Babul Supriya, Hon'ble Union Minister of State Textiles (Independent Charge), and Shri Babul Supriya, Hon'ble Union Minister of State Textiles (Independent Charge), and Shri Babul Supriya, Hon'ble Union Minister of State Textiles (Independent Charge), and Shri Babul Supriya, Hon'ble Union Minister of State for Urban Development, Hon'ble Members of Parliament Shri Sukhendu Sekhar Roy and Shri Kamaksha Prasad Tasa, Secretary (Textiles), Ms. Rashmi Varma, Joint Secretary (Jute), Shri A. Madhukumar Reddy, Jute Commissioner Dr. S. Gupta and other dignitaries at Rabindrathirtha, New Town, Rajarhat, Kolkata on 19<sup>th</sup> February, 2016.