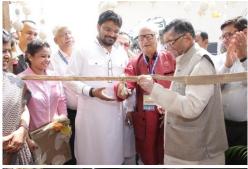

## **National Seminar of Jute Diversification**

National Seminar of Jute Diversification was inaugurated by Shri Santosh Kumar Gangwar, Hon'ble Union Minister of State Textiles (Independent Charge), and Shri Babul Supriya, Hon'ble Union Minister of State for Urban Development, Hon'ble Members of Parliament Shri Sukhendu Sekhar Roy and Shri Kamaksha Prasad Tasa, Secretary (Textiles), Ms. Rashmi Varma, Joint Secretary (Jute), Shri A. Madhukumar Reddy, Jute Commissioner Dr. S. Gupta and other dignitaries at Rabindrathirtha, New Town, Rajarhat, Kolkata on 19<sup>th</sup> February, 2016.National Seminar of Jute Diversification was inaugurated by Shri Santosh Kumar Gangwar, Hon'ble Union Minister of State Textiles (Independent Charge), and Shri Babul Supriya, Hon'ble Union Minister of State Textiles (Independent Charge), and Shri Babul Supriya, Hon'ble Union Minister of State Textiles (Independent Charge), and Shri Babul Supriya, Hon'ble Union Minister of State Textiles (Independent Charge), and Shri Babul Supriya, Hon'ble Union Minister of State Textiles (Independent Charge), and Shri Babul Supriya, Hon'ble Union Minister of State Textiles (Independent Charge), and Shri Babul Supriya, Hon'ble Union Minister of State Textiles (Independent Charge), and Shri Babul Supriya, Hon'ble Union Minister of State for Urban Development, Hon'ble Members of Parliament Shri Sukhendu Sekhar Roy and Shri Kamaksha Prasad Tasa, Secretary (Textiles), Ms. Rashmi Varma, Joint Secretary (Jute), Shri A. Madhukumar Reddy, Jute Commissioner Dr. S. Gupta and other dignitaries at Rabindrathirtha, New Town, Rajarhat, Kolkata on 19<sup>th</sup> February, 2016.