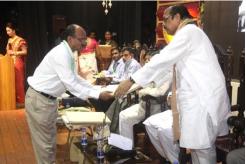

## **National Seminar of Jute Diversification**

National Seminar of Jute Diversification was inaugurated by Shri Santosh Kumar Gangwar, Hon'ble Union Minister of State Textiles (Independent Charge), and Shri Babul Supriya, Hon'ble Union Minister of State for Urban Development, Hon'ble Members of Parliament Shri Sukhendu Sekhar Roy and Shri Kamaksha Prasad Tasa, Secretary (Textiles), Ms. Rashmi Varma, Joint Secretary (Jute), Shri A. Madhukumar Reddy, Jute Commissioner Dr. S. Gupta and other dignitaries at Rabindrathirtha, New Town, Rajarhat, Kolkata on 19<sup>th</sup> February, 2016.National Seminar of Jute Diversification was inaugurated by Shri Santosh Kumar Gangwar, Hon'ble Union Minister of State Textiles (Independent Charge), and Shri Babul Supriya, Hon'ble Union Minister of State Textiles (Independent Charge), and Shri Babul Supriya, Hon'ble Union Minister of State Textiles (Independent Charge), and Shri Babul Supriya, Hon'ble Union Minister of State Textiles (Independent Charge), and Shri Babul Supriya, Hon'ble Union Minister of State Textiles (Independent Charge), and Shri Babul Supriya, Hon'ble Union Minister of State Textiles (Independent Charge), and Shri Babul Supriya, Hon'ble Union Minister of State Textiles (Independent Charge), and Shri Babul Supriya, Hon'ble Union Minister of State for Urban Development, Hon'ble Members of Parliament Shri Sukhendu Sekhar Roy and Shri Kamaksha Prasad Tasa, Secretary (Textiles), Ms. Rashmi Varma, Joint Secretary (Jute), Shri A. Madhukumar Reddy, Jute Commissioner Dr. S. Gupta and other dignitaries at Rabindrathirtha, New Town, Rajarhat, Kolkata on 19<sup>th</sup> February, 2016.